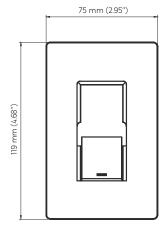

dicate with a beep.
- Touch-sensitive over the defined areas.
- Linkable with one or multiple lighting zones.
- On-off, dimming.
- Supports up to three preloaded scenarios.





## **SLSW**

#### **Switch Buttons**



#### **Electrical Characteristics:**

| Input Voltage            | 3 V                         |
|--------------------------|-----------------------------|
| Transmission Distance    | 60.9 meters (200 feet)      |
| Low Power Warning        | 2.6 V                       |
| Batteries                | 0-10 V                      |
| Flammability Rating      | UL 94 V-0                   |
| Temperatura de operación | 0°C to 45°C (32°F to 113°F) |
| Operating Humidity       | 40 feet                     |







#### **Disassembled Product**









#### **Dimensions:**













# Contact

**Corporate Headquarters:** 

500 W 2nd St

Floor 19

Austin, TX 78701

Phone: (512) 870-9827









**Supra Lighting Incorporated** 

info@supralighting.com service@supralighting.com www.supralighting.com **Manufacturing Facility:** 

Av Abraham Lincoln

66023 Garcia, Nuevo Leon

Mexico