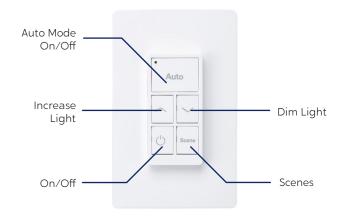

#### **Switch Buttons**

#### **Features of SWSL:**

- Uses two CR2032 batteries that can last up to 3 years.
- No cables are needed. Easy installation: suitable for mounting on any surface, recessed, or used as a remote control
- When the battery is low, pressing any button will cause a red light to indicate with a beep.
- Touch-sensitive over the defined areas.
- Linkable with one or multiple lighting zones.
- On-off, dimming.
- Supports up to three preloaded scenarios.