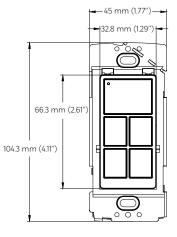

indicate with a beep.
- Touch-sensitive over the defined areas.
- Linkable with one or multiple lighting zones.
- On-off, dimming.
- Supports up to three preloaded scenarios.





## **SLSW**

#### **Switch Buttons**



#### **Electrical Characteristics:**

| Input Voltage            | 3 V                         |
|--------------------------|-----------------------------|
| Transmission Distance    | 60.9 meters (200 feet)      |
| Low Power Warning        | 2.6 V                       |
| Batteries                | 0-10 V                      |
| Flammability Rating      | UL 94 V-0                   |
| Temperatura de operación | 0°C to 45°C (32°F to 113°F) |
| Operating Humidity       | 40 feet                     |







#### **Disassembled Product**









#### **Dimensions:**













# Contact

**Corporate Headquarters:** 

500 W 2nd St

Floor 19

Austin, TX 78701

Phone: (512) 870-9827









**Supra Lighting Incorporated** 

info@supralighting.com service@supralighting.com www.supralighting.com **Manufacturing Facility:** 

Av Abraham Lincoln

66023 Garcia, Nuevo Leon

Mexico