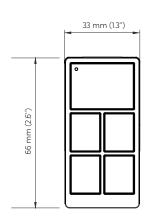

o indicate with a beep.
- Touch-sensitive over the defined areas.
- Linkable with one or multiple lighting zones.
- On-off, dimming.
- Supports up to three preloaded scenarios.





## **SLSW**

#### **Switch Buttons**



#### **Electrical Characteristics:**

| Input Voltage            | 3 V                         |
|--------------------------|-----------------------------|
| Transmission Distance    | 60.9 meters (200 feet)      |
| Low Power Warning        | 2.6 V                       |
| Batteries                | 0-10 V                      |
| Flammability Rating      | UL 94 V-0                   |
| Temperatura de operación | 0°C to 45°C (32°F to 113°F) |
| Operating Humidity       | 40 feet                     |







#### **Disassembled Product**









#### **Dimensions:**













# Contact

**Corporate Headquarters:** 

500 W 2nd St

Floor 19

Austin, TX 78701

Phone: (512) 870-9827









**Supra Lighting Incorporated** 

info@supralighting.com service@supralighting.com www.supralighting.com **Manufacturing Facility:** 

Av Abraham Lincoln

66023 Garcia, Nuevo Leon

Mexico