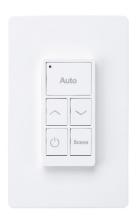

will cause a red light to indicate with a beep.
- Touch-sensitive over the defined areas.
- Linkable with one or multiple lighting zones.
- On-off, dimming.
- Supports up to three preloaded scenarios.





## **SLSW**

#### **Switch Buttons**



#### **Electrical Characteristics:**

| Input Voltage            | 3 V                         |
|--------------------------|-----------------------------|
| Transmission Distance    | 60.9 meters (200 feet)      |
| Low Power Warning        | 2.6 V                       |
| Batteries                | 0-10 V                      |
| Flammability Rating      | UL 94 V-0                   |
| Temperatura de operación | 0°C to 45°C (32°F to 113°F) |
| Operating Humidity       | 40 feet                     |







#### **Disassembled Product**









#### **Dimensions:**













# Contact

**Corporate Headquarters:** 

500 W 2nd St

Floor 19

Austin, TX 78701

Phone: (512) 870-9827









**Supra Lighting Incorporated** 

info@supralighting.com service@supralighting.com www.supralighting.com **Manufacturing Facility:** 

Av Abraham Lincoln

66023 Garcia, Nuevo Leon

Mexico