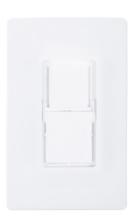

#### **SupraLink** Wall Switch

SLSW is a wall switch that controls and manages your lighting along with our SupraLink system. This switch can be overlaid on a wall or installed and used as any remote control.

#### **Features of SWSL:**

- Uses two CR2032 batteries that can last up to 3 years.
- No cables are needed. Easy installation: suitable for mounting on any surface, recessed, or used as a remote control
- When the battery is low, pressing any button will cause a red light to indicate with a beep.
- Touch-sensitive over the defined areas.
- Linkable with one or multiple lighting zones.
- On-off, dimming.
- Supports up to three preloaded scenarios.