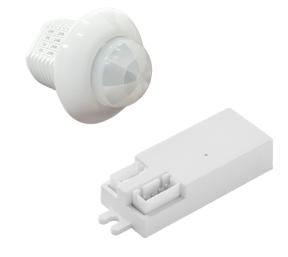

### **Integrated Device:**

The node/sensor integrated into the device allows quick installation and operation.

#### PIR Occupancy Sensor:

Configures the delay time and dimming level for a group of sensors. Allows linking to multiple sensors.