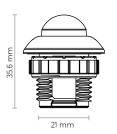

age                | 12V DC                                      |
|------------------------------|---------------------------------------------|
| Maximum Load                 | 5 A, 600 W or more. Only for LED controller |
| Energy Consumption           | Maximum 1 W                                 |
| Dimming                      | 0-10 V                                      |
| Mounting Height              | 15 feet                                     |
| Detectable Speed             | 1-10 feet/second (0.3-3 m/s)                |
| Detection Range              | 25 feet                                     |
| <b>Operating Temperature</b> | -40°C ~ 55°C                                |
| Protection Rating            | IP40                                        |

### **Dimensions:**









**SLMB** 

TECHNICAL DATA SHEET
WIRELESS SWITCH

### **Lens Aperture**





### **High-Mount Sensor**