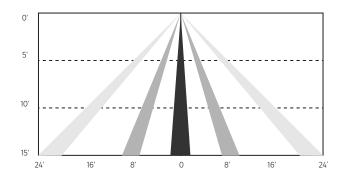

### **Electrical Characteristics:**

| Input Voltage                | 12V DC                                      |
|------------------------------|---------------------------------------------|
| Maximum Load                 | 5 A, 600 W or more. Only for LED controller |
| Energy Consumption           | Maximum 1 W                                 |
| Dimming                      | 0-10 V                                      |
| Mounting Height              | 15 feet                                     |
| Detectable Speed             | 1-10 feet/second (0.3-3 m/s)                |
| Detection Range              | 25 feet                                     |
| <b>Operating Temperature</b> | -40°C ~ 55°C                                |
| Protection Rating            | IP40                                        |

### **High-Mount Sensor**