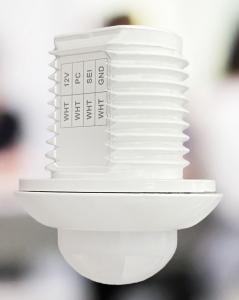

### **Electrical Characteristics:**

| Input Voltage                | 12V DC                                      |
|------------------------------|---------------------------------------------|
| Maximum Load                 | 5 A, 600 W or more. Only for LED controller |
| Energy Consumption           | Maximum 1 W                                 |
| Dimming                      | 0-10 V                                      |
| Mounting Height              | 15 feet                                     |
| Detectable Speed             | 1-10 feet/second (0.3-3 m/s)                |
| Detection Range              | 25 feet                                     |
| <b>Operating Temperature</b> | -40°C ~ 55°C                                |
| Protection Rating            | IP40                                        |