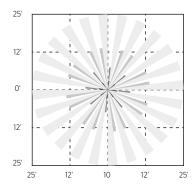

### **Electrical Characteristics:**

| Input Voltage                | 12V DC                                      |
|------------------------------|---------------------------------------------|
| Maximum Load                 | 5 A, 600 W or more. Only for LED controller |
| Energy Consumption           | Maximum 1 W                                 |
| Dimming                      | 0-10 V                                      |
| Mounting Height              | 15 feet                                     |
| Detectable Speed             | 1-10 feet/second (0.3-3 m/s)                |
| Detection Range              | 25 feet                                     |
| <b>Operating Temperature</b> | -40°C ~ 55°C                                |
| Protection Rating            | IP40                                        |

### **High-Mount Sensor**